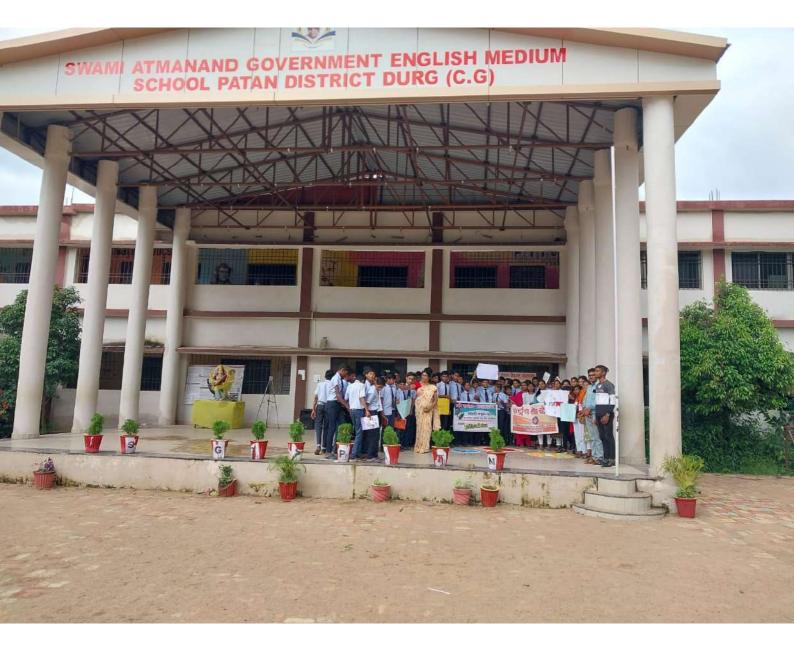

# कार्यालय अनुविभागीय अधिकारी (रा.) एवं रिटर्निंग अधिकारी विधानसभा क्षेत्र 62 पाटन, जिला दुर्ग (छ.ग.) स्वीप एक्टीवीटी डे टू डे प्लान

| क्रमांक | दिनांक                   | ग्राम का<br>नाम | मतदान केन्द्र<br>क्रमांक                | महाविद्यालय / संस्थान का नाम                                             | एक्टीवीटी                                                                                                                                                                                                                                                                                                          |
|---------|--------------------------|-----------------|-----------------------------------------|--------------------------------------------------------------------------|--------------------------------------------------------------------------------------------------------------------------------------------------------------------------------------------------------------------------------------------------------------------------------------------------------------------|
| 1       | 2                        | 3               | 4                                       | 5                                                                        | 6                                                                                                                                                                                                                                                                                                                  |
| 1       | 1 <mark>5/09/2023</mark> | पाटन            | <mark>135, 136, 137,</mark><br>138, 139 | शासकीय चन्दूलाल चन्द्राकर<br>कला एवं विज्ञान महाविद्यालय<br>पाटन         | भाषण प्रतिस्पर्धा, चित्रकला, रंगोली, नारा लेखन, रैली, मानव श्रृंखला, वाद–विवाद, नुक्कड़ नाटक,<br>एकल प्रदर्शन, मतदान का बच्चो द्वारा प्रदर्शन, ई.वी.एम प्रदर्शन, चुनाव चौपाल (बी.एल.ओ. द्वारा<br>जानकारी दिया जावे), दिव्यांक और वरिष्ठ व्यक्तियो को दी जाने वाली सुविधाओ की जानकारी बी.<br>एल.ओ द्वारा दिया जावे  |
| 2       | 22/09/2023               | रानीतराई        | 200, 201                                | शासकीय नवीन महाविद्यालय<br>रानीतराई                                      | भाषण प्रतिस्पर्धा, चित्रकला, रंगोली, नारा लेखन, रैली, मानव श्रृंखला, वाद—विवाद,. नुक्कड़ नाटक,<br>एकल प्रदर्शन, मतदान का बच्चो द्वारा प्रदर्शन, ई.वी.एम प्रदर्शन, चुनाव चौपाल (बी.एल.ओ. द्वारा<br>जानकारी दिया जावे), दिव्यांक और वरिष्ठ व्यक्तियो को दी जाने वाली सुविधाओ की जानकारी बी.<br>एल.ओ द्वारा दिया जावे |
| 3       | 29/09/2023               | जामगांव आर      | 215, 216                                | शासकीय शहीद डोमेश्वर साहू<br>कला एवं विज्ञान महाविद्यालय<br>जामगांव (आर) | भाषण प्रतिस्पर्धा, चित्रकला, रंगोली, नारा लेखन, रैली, मानव श्रृंखला, वाद—विवाद,. नुक्कड़ नाटक,<br>एकल प्रदर्शन, मतदान का बच्चो द्वारा प्रदर्शन, ई.वी.एम प्रदर्शन, चुनाव चौपाल (बी.एल.ओ. द्वारा<br>जानकारी दिया जावे), दिव्यांक और वरिष्ठ व्यक्तियो को दी जाने वाली सुविधाओ की जानकारी बी.<br>एल.ओ द्वारा दिया जावे |
| 4       | 03/10/2023               | मर्रा           | 168, 169                                | संत विनोबा भावे कृषि<br>महाविद्यालय एवं अनुसंधान केन्द्र<br>मर्रा        | भाषण प्रतिस्पर्धा, चित्रकला, रंगोली, नारा लेखन, रैली, मानव श्रृंखला, वाद–विवाद,. नुक्कड़ नाटक,<br>एकल प्रदर्शन, मतदान का बच्चो द्वारा प्रदर्शन, ई.वी.एम प्रदर्शन, चुनाव चौपाल (बी.एल.ओ. द्वारा<br>जानकारी दिया जावे), दिव्यांक और वरिष्ठ व्यक्तियो को दी जाने वाली सुविधाओ की जानकारी बी.<br>एल.ओ द्वारा दिया जावे |
| 5       | 06/10/2023               | पाटन            | 135, 136, 137,<br>138, 139              | औद्योगिक प्रशिक्षण संस्थान पाटन                                          | भाषण प्रतिस्पर्धा, चित्रकला, रंगोली, नारा लेखन, रैली, मानव श्रृंखला, वाद–विवाद,. नुक्कड़ नाटक,<br>एकल प्रदर्शन, मतदान का बच्चो द्वारा प्रदर्शन, ई.वी.एम प्रदर्शन, चुनाव चौपाल (बी.एल.ओ. द्वारा<br>जानकारी दिया जावे), दिव्यांक और वरिष्ठ व्यक्तियो को दी जाने वाली सुविधाओ की जानकारी बी.<br>एल.ओ द्वारा दिया जावे |