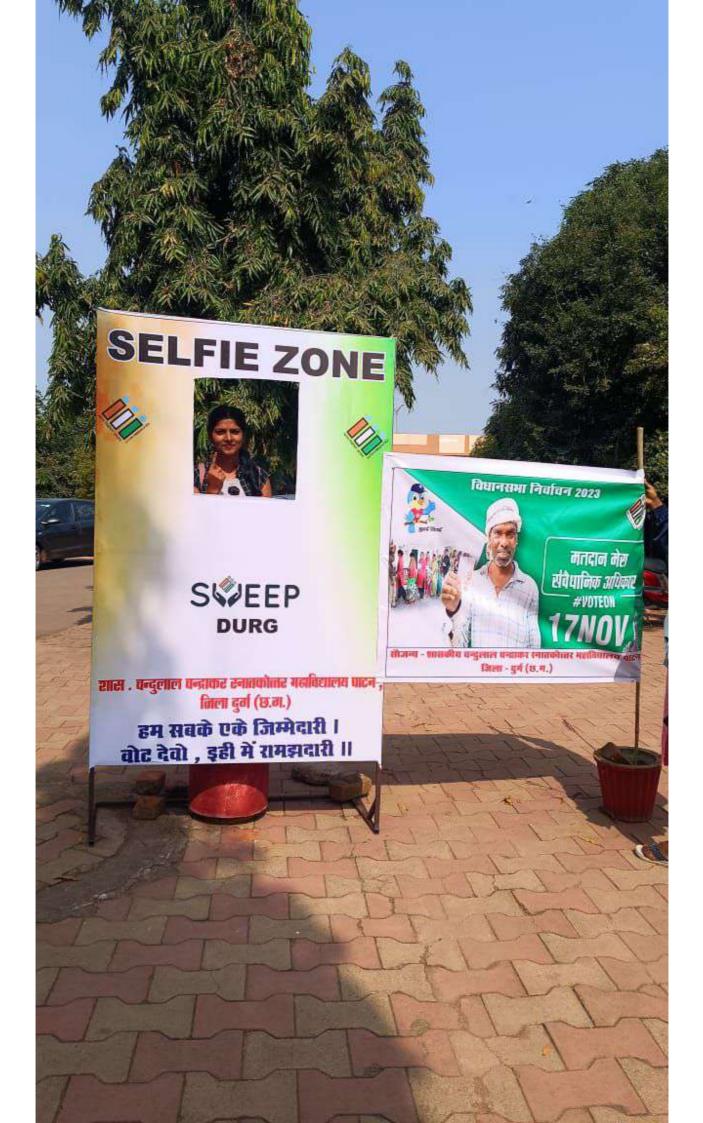

# कार्यालय अनुविभागीय अधिकारी (रा.) एवं रिटर्निंग अधिकारी विधानसभा क्षेत्र 62 पाटन, जिला दुर्ग (छ.ग.) स्वीप एक्टीवीटी डे टू डे प्लान

| क्रमांक | दिनांक                   | ग्राम का<br>नाम | मतदान केन्द्र<br>क्रमांक                | महाविद्यालय / संस्थान का नाम                                             | एक्टीवीटी                                                                                                                                                                                                                                                                                                          |
|---------|--------------------------|-----------------|-----------------------------------------|--------------------------------------------------------------------------|--------------------------------------------------------------------------------------------------------------------------------------------------------------------------------------------------------------------------------------------------------------------------------------------------------------------|
| 1       | 2                        | 3               | 4                                       | 5                                                                        | 6                                                                                                                                                                                                                                                                                                                  |
| 1       | 1 <mark>5/09/2023</mark> | पाटन            | <mark>135, 136, 137,</mark><br>138, 139 | शासकीय चन्दूलाल चन्द्राकर<br>कला एवं विज्ञान महाविद्यालय<br>पाटन         | भाषण प्रतिस्पर्धा, चित्रकला, रंगोली, नारा लेखन, रैली, मानव श्रृंखला, वाद–विवाद, नुक्कड़ नाटक,<br>एकल प्रदर्शन, मतदान का बच्चो द्वारा प्रदर्शन, ई.वी.एम प्रदर्शन, चुनाव चौपाल (बी.एल.ओ. द्वारा<br>जानकारी दिया जावे), दिव्यांक और वरिष्ठ व्यक्तियो को दी जाने वाली सुविधाओ की जानकारी बी.<br>एल.ओ द्वारा दिया जावे  |
| 2       | 22/09/2023               | रानीतराई        | 200, 201                                | शासकीय नवीन महाविद्यालय<br>रानीतराई                                      | भाषण प्रतिस्पर्धा, चित्रकला, रंगोली, नारा लेखन, रैली, मानव श्रृंखला, वाद—विवाद,. नुक्कड़ नाटक,<br>एकल प्रदर्शन, मतदान का बच्चो द्वारा प्रदर्शन, ई.वी.एम प्रदर्शन, चुनाव चौपाल (बी.एल.ओ. द्वारा<br>जानकारी दिया जावे), दिव्यांक और वरिष्ठ व्यक्तियो को दी जाने वाली सुविधाओ की जानकारी बी.<br>एल.ओ द्वारा दिया जावे |
| 3       | 29/09/2023               | जामगांव आर      | 215, 216                                | शासकीय शहीद डोमेश्वर साहू<br>कला एवं विज्ञान महाविद्यालय<br>जामगांव (आर) | भाषण प्रतिस्पर्धा, चित्रकला, रंगोली, नारा लेखन, रैली, मानव श्रृंखला, वाद—विवाद,. नुक्कड़ नाटक,<br>एकल प्रदर्शन, मतदान का बच्चो द्वारा प्रदर्शन, ई.वी.एम प्रदर्शन, चुनाव चौपाल (बी.एल.ओ. द्वारा<br>जानकारी दिया जावे), दिव्यांक और वरिष्ठ व्यक्तियो को दी जाने वाली सुविधाओ की जानकारी बी.<br>एल.ओ द्वारा दिया जावे |
| 4       | 03/10/2023               | मर्रा           | 168, 169                                | संत विनोबा भावे कृषि<br>महाविद्यालय एवं अनुसंधान केन्द्र<br>मर्रा        | भाषण प्रतिस्पर्धा, चित्रकला, रंगोली, नारा लेखन, रैली, मानव श्रृंखला, वाद–विवाद,. नुक्कड़ नाटक,<br>एकल प्रदर्शन, मतदान का बच्चो द्वारा प्रदर्शन, ई.वी.एम प्रदर्शन, चुनाव चौपाल (बी.एल.ओ. द्वारा<br>जानकारी दिया जावे), दिव्यांक और वरिष्ठ व्यक्तियो को दी जाने वाली सुविधाओ की जानकारी बी.<br>एल.ओ द्वारा दिया जावे |
| 5       | 06/10/2023               | पाटन            | 135, 136, 137,<br>138, 139              | औद्योगिक प्रशिक्षण संस्थान पाटन                                          | भाषण प्रतिस्पर्धा, चित्रकला, रंगोली, नारा लेखन, रैली, मानव श्रृंखला, वाद–विवाद,. नुक्कड़ नाटक,<br>एकल प्रदर्शन, मतदान का बच्चो द्वारा प्रदर्शन, ई.वी.एम प्रदर्शन, चुनाव चौपाल (बी.एल.ओ. द्वारा<br>जानकारी दिया जावे), दिव्यांक और वरिष्ठ व्यक्तियो को दी जाने वाली सुविधाओ की जानकारी बी.<br>एल.ओ द्वारा दिया जावे |