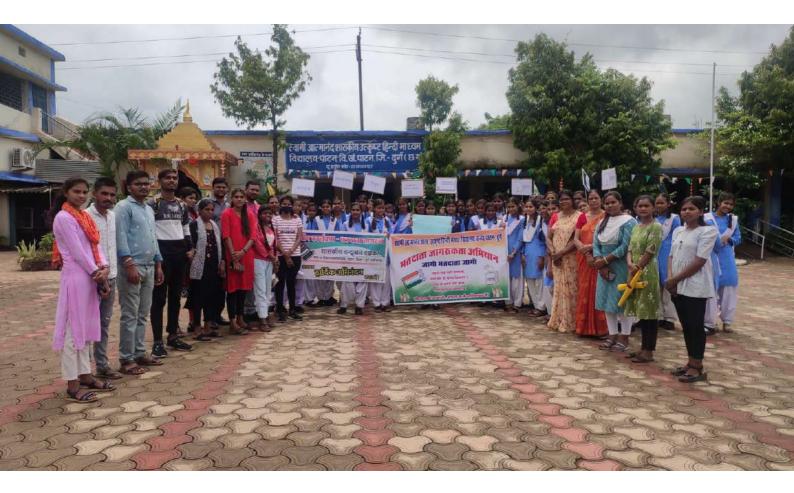

# कार्यालय अनुविभागीय अधिकारी (रा.) एवं रिटर्निंग अधिकारी विधानसभा क्षेत्र 62 पाटन, जिला दुर्ग (छ.ग.) स्वीप एक्टीवीटी डे टू डे प्लान

| क्रमांक | दिनांक                   | ग्राम का<br>नाम | मतदान केन्द्र<br>क्रमांक                | महाविद्यालय / संस्थान का नाम                                             | एक्टीवीटी                                                                                                                                                                                                                                                                                                          |
|---------|--------------------------|-----------------|-----------------------------------------|--------------------------------------------------------------------------|--------------------------------------------------------------------------------------------------------------------------------------------------------------------------------------------------------------------------------------------------------------------------------------------------------------------|
| 1       | 2                        | 3               | 4                                       | 5                                                                        | 6                                                                                                                                                                                                                                                                                                                  |
| 1       | 1 <mark>5/09/2023</mark> | पाटन            | <mark>135, 136, 137,</mark><br>138, 139 | शासकीय चन्दूलाल चन्द्राकर<br>कला एवं विज्ञान महाविद्यालय<br>पाटन         | भाषण प्रतिस्पर्धा, चित्रकला, रंगोली, नारा लेखन, रैली, मानव श्रृंखला, वाद–विवाद, नुक्कड़ नाटक,<br>एकल प्रदर्शन, मतदान का बच्चो द्वारा प्रदर्शन, ई.वी.एम प्रदर्शन, चुनाव चौपाल (बी.एल.ओ. द्वारा<br>जानकारी दिया जावे), दिव्यांक और वरिष्ठ व्यक्तियो को दी जाने वाली सुविधाओ की जानकारी बी.<br>एल.ओ द्वारा दिया जावे  |
| 2       | 22/09/2023               | रानीतराई        | 200, 201                                | शासकीय नवीन महाविद्यालय<br>रानीतराई                                      | भाषण प्रतिस्पर्धा, चित्रकला, रंगोली, नारा लेखन, रैली, मानव श्रृंखला, वाद—विवाद,. नुक्कड़ नाटक,<br>एकल प्रदर्शन, मतदान का बच्चो द्वारा प्रदर्शन, ई.वी.एम प्रदर्शन, चुनाव चौपाल (बी.एल.ओ. द्वारा<br>जानकारी दिया जावे), दिव्यांक और वरिष्ठ व्यक्तियो को दी जाने वाली सुविधाओ की जानकारी बी.<br>एल.ओ द्वारा दिया जावे |
| 3       | 29/09/2023               | जामगांव आर      | 215, 216                                | शासकीय शहीद डोमेश्वर साहू<br>कला एवं विज्ञान महाविद्यालय<br>जामगांव (आर) | भाषण प्रतिस्पर्धा, चित्रकला, रंगोली, नारा लेखन, रैली, मानव श्रृंखला, वाद—विवाद,. नुक्कड़ नाटक,<br>एकल प्रदर्शन, मतदान का बच्चो द्वारा प्रदर्शन, ई.वी.एम प्रदर्शन, चुनाव चौपाल (बी.एल.ओ. द्वारा<br>जानकारी दिया जावे), दिव्यांक और वरिष्ठ व्यक्तियो को दी जाने वाली सुविधाओ की जानकारी बी.<br>एल.ओ द्वारा दिया जावे |
| 4       | 03/10/2023               | मर्रा           | 168, 169                                | संत विनोबा भावे कृषि<br>महाविद्यालय एवं अनुसंधान केन्द्र<br>मर्रा        | भाषण प्रतिस्पर्धा, चित्रकला, रंगोली, नारा लेखन, रैली, मानव श्रृंखला, वाद–विवाद,. नुक्कड़ नाटक,<br>एकल प्रदर्शन, मतदान का बच्चो द्वारा प्रदर्शन, ई.वी.एम प्रदर्शन, चुनाव चौपाल (बी.एल.ओ. द्वारा<br>जानकारी दिया जावे), दिव्यांक और वरिष्ठ व्यक्तियो को दी जाने वाली सुविधाओ की जानकारी बी.<br>एल.ओ द्वारा दिया जावे |
| 5       | 06/10/2023               | पाटन            | 135, 136, 137,<br>138, 139              | औद्योगिक प्रशिक्षण संस्थान पाटन                                          | भाषण प्रतिस्पर्धा, चित्रकला, रंगोली, नारा लेखन, रैली, मानव श्रृंखला, वाद–विवाद,. नुक्कड़ नाटक,<br>एकल प्रदर्शन, मतदान का बच्चो द्वारा प्रदर्शन, ई.वी.एम प्रदर्शन, चुनाव चौपाल (बी.एल.ओ. द्वारा<br>जानकारी दिया जावे), दिव्यांक और वरिष्ठ व्यक्तियो को दी जाने वाली सुविधाओ की जानकारी बी.<br>एल.ओ द्वारा दिया जावे |