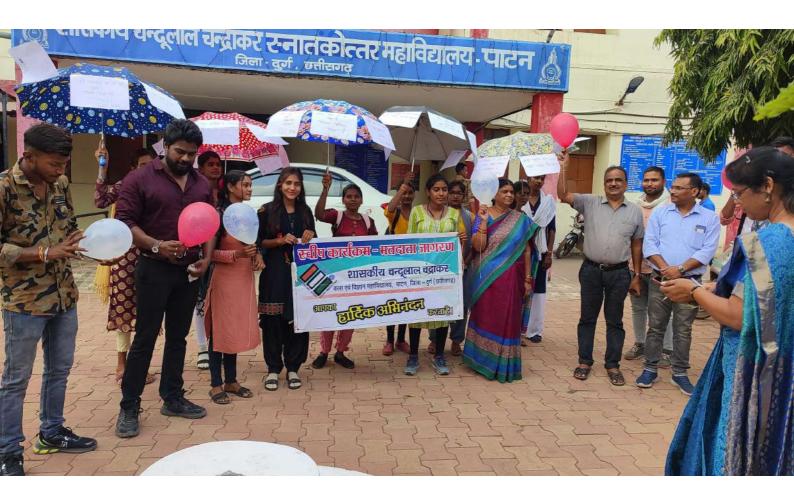

# कार्यालय अनुविभागीय अधिकारी (रा.) एवं रिटर्निंग अधिकारी विधानसभा क्षेत्र 62 पाटन, जिला दुर्ग (छ.ग.) स्वीप एक्टीवीटी डे टू डे प्लान

| क्रमांक | दिनांक                   | ग्राम का<br>नाम | मतदान केन्द्र<br>क्रमांक                | महाविद्यालय / संस्थान का नाम                                             | एक्टीवीटी                                                                                                                                                                                                                                                                                                          |
|---------|--------------------------|-----------------|-----------------------------------------|--------------------------------------------------------------------------|--------------------------------------------------------------------------------------------------------------------------------------------------------------------------------------------------------------------------------------------------------------------------------------------------------------------|
| 1       | 2                        | 3               | 4                                       | 5                                                                        | 6                                                                                                                                                                                                                                                                                                                  |
| 1       | 1 <mark>5/09/2023</mark> | पाटन            | <mark>135, 136, 137,</mark><br>138, 139 | शासकीय चन्दूलाल चन्द्राकर<br>कला एवं विज्ञान महाविद्यालय<br>पाटन         | भाषण प्रतिस्पर्धा, चित्रकला, रंगोली, नारा लेखन, रैली, मानव श्रृंखला, वाद–विवाद, नुक्कड़ नाटक,<br>एकल प्रदर्शन, मतदान का बच्चो द्वारा प्रदर्शन, ई.वी.एम प्रदर्शन, चुनाव चौपाल (बी.एल.ओ. द्वारा<br>जानकारी दिया जावे), दिव्यांक और वरिष्ठ व्यक्तियो को दी जाने वाली सुविधाओ की जानकारी बी.<br>एल.ओ द्वारा दिया जावे  |
| 2       | 22/09/2023               | रानीतराई        | 200, 201                                | शासकीय नवीन महाविद्यालय<br>रानीतराई                                      | भाषण प्रतिस्पर्धा, चित्रकला, रंगोली, नारा लेखन, रैली, मानव श्रृंखला, वाद—विवाद,. नुक्कड़ नाटक,<br>एकल प्रदर्शन, मतदान का बच्चो द्वारा प्रदर्शन, ई.वी.एम प्रदर्शन, चुनाव चौपाल (बी.एल.ओ. द्वारा<br>जानकारी दिया जावे), दिव्यांक और वरिष्ठ व्यक्तियो को दी जाने वाली सुविधाओ की जानकारी बी.<br>एल.ओ द्वारा दिया जावे |
| 3       | 29/09/2023               | जामगांव आर      | 215, 216                                | शासकीय शहीद डोमेश्वर साहू<br>कला एवं विज्ञान महाविद्यालय<br>जामगांव (आर) | भाषण प्रतिस्पर्धा, चित्रकला, रंगोली, नारा लेखन, रैली, मानव श्रृंखला, वाद—विवाद,. नुक्कड़ नाटक,<br>एकल प्रदर्शन, मतदान का बच्चो द्वारा प्रदर्शन, ई.वी.एम प्रदर्शन, चुनाव चौपाल (बी.एल.ओ. द्वारा<br>जानकारी दिया जावे), दिव्यांक और वरिष्ठ व्यक्तियो को दी जाने वाली सुविधाओ की जानकारी बी.<br>एल.ओ द्वारा दिया जावे |
| 4       | 03/10/2023               | मर्रा           | 168, 169                                | संत विनोबा भावे कृषि<br>महाविद्यालय एवं अनुसंधान केन्द्र<br>मर्रा        | भाषण प्रतिस्पर्धा, चित्रकला, रंगोली, नारा लेखन, रैली, मानव श्रृंखला, वाद–विवाद,. नुक्कड़ नाटक,<br>एकल प्रदर्शन, मतदान का बच्चो द्वारा प्रदर्शन, ई.वी.एम प्रदर्शन, चुनाव चौपाल (बी.एल.ओ. द्वारा<br>जानकारी दिया जावे), दिव्यांक और वरिष्ठ व्यक्तियो को दी जाने वाली सुविधाओ की जानकारी बी.<br>एल.ओ द्वारा दिया जावे |
| 5       | 06/10/2023               | पाटन            | 135, 136, 137,<br>138, 139              | औद्योगिक प्रशिक्षण संस्थान पाटन                                          | भाषण प्रतिस्पर्धा, चित्रकला, रंगोली, नारा लेखन, रैली, मानव श्रृंखला, वाद–विवाद,. नुक्कड़ नाटक,<br>एकल प्रदर्शन, मतदान का बच्चो द्वारा प्रदर्शन, ई.वी.एम प्रदर्शन, चुनाव चौपाल (बी.एल.ओ. द्वारा<br>जानकारी दिया जावे), दिव्यांक और वरिष्ठ व्यक्तियो को दी जाने वाली सुविधाओ की जानकारी बी.<br>एल.ओ द्वारा दिया जावे |