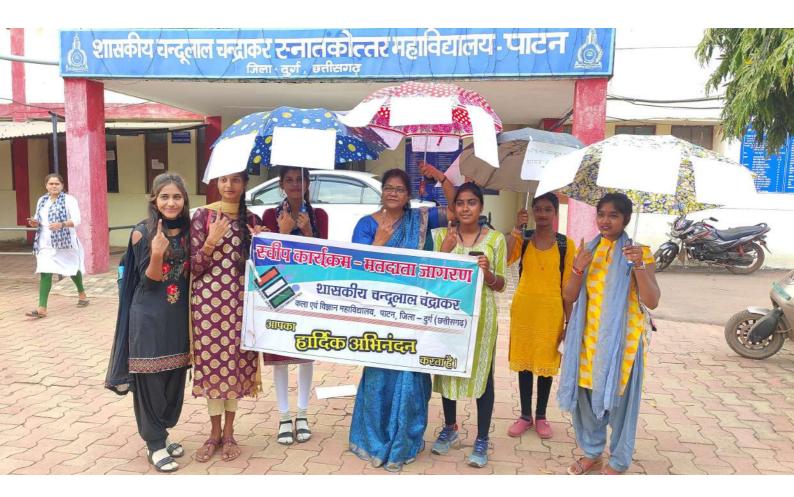

# कार्यालय अनुविभागीय अधिकारी (रा.) एवं रिटर्निंग अधिकारी विधानसभा क्षेत्र 62 पाटन, जिला दुर्ग (छ.ग.) स्वीप एक्टीवीटी डे टू डे प्लान

| क्रमांक | दिनांक                   | ग्राम का<br>नाम | मतदान केन्द्र<br>क्रमांक                | महाविद्यालय / संस्थान का नाम                                             | एक्टीवीटी                                                                                                                                                                                                                                                                                                          |
|---------|--------------------------|-----------------|-----------------------------------------|--------------------------------------------------------------------------|--------------------------------------------------------------------------------------------------------------------------------------------------------------------------------------------------------------------------------------------------------------------------------------------------------------------|
| 1       | 2                        | 3               | 4                                       | 5                                                                        | 6                                                                                                                                                                                                                                                                                                                  |
| 1       | 1 <mark>5/09/2023</mark> | पाटन            | <mark>135, 136, 137,</mark><br>138, 139 | शासकीय चन्दूलाल चन्द्राकर<br>कला एवं विज्ञान महाविद्यालय<br>पाटन         | भाषण प्रतिस्पर्धा, चित्रकला, रंगोली, नारा लेखन, रैली, मानव श्रृंखला, वाद–विवाद, नुक्कड़ नाटक,<br>एकल प्रदर्शन, मतदान का बच्चो द्वारा प्रदर्शन, ई.वी.एम प्रदर्शन, चुनाव चौपाल (बी.एल.ओ. द्वारा<br>जानकारी दिया जावे), दिव्यांक और वरिष्ठ व्यक्तियो को दी जाने वाली सुविधाओ की जानकारी बी.<br>एल.ओ द्वारा दिया जावे  |
| 2       | 22/09/2023               | रानीतराई        | 200, 201                                | शासकीय नवीन महाविद्यालय<br>रानीतराई                                      | भाषण प्रतिस्पर्धा, चित्रकला, रंगोली, नारा लेखन, रैली, मानव श्रृंखला, वाद—विवाद,. नुक्कड़ नाटक,<br>एकल प्रदर्शन, मतदान का बच्चो द्वारा प्रदर्शन, ई.वी.एम प्रदर्शन, चुनाव चौपाल (बी.एल.ओ. द्वारा<br>जानकारी दिया जावे), दिव्यांक और वरिष्ठ व्यक्तियो को दी जाने वाली सुविधाओ की जानकारी बी.<br>एल.ओ द्वारा दिया जावे |
| 3       | 29/09/2023               | जामगांव आर      | 215, 216                                | शासकीय शहीद डोमेश्वर साहू<br>कला एवं विज्ञान महाविद्यालय<br>जामगांव (आर) | भाषण प्रतिस्पर्धा, चित्रकला, रंगोली, नारा लेखन, रैली, मानव श्रृंखला, वाद—विवाद,. नुक्कड़ नाटक,<br>एकल प्रदर्शन, मतदान का बच्चो द्वारा प्रदर्शन, ई.वी.एम प्रदर्शन, चुनाव चौपाल (बी.एल.ओ. द्वारा<br>जानकारी दिया जावे), दिव्यांक और वरिष्ठ व्यक्तियो को दी जाने वाली सुविधाओ की जानकारी बी.<br>एल.ओ द्वारा दिया जावे |
| 4       | 03/10/2023               | मर्रा           | 168, 169                                | संत विनोबा भावे कृषि<br>महाविद्यालय एवं अनुसंधान केन्द्र<br>मर्रा        | भाषण प्रतिस्पर्धा, चित्रकला, रंगोली, नारा लेखन, रैली, मानव श्रृंखला, वाद–विवाद,. नुक्कड़ नाटक,<br>एकल प्रदर्शन, मतदान का बच्चो द्वारा प्रदर्शन, ई.वी.एम प्रदर्शन, चुनाव चौपाल (बी.एल.ओ. द्वारा<br>जानकारी दिया जावे), दिव्यांक और वरिष्ठ व्यक्तियो को दी जाने वाली सुविधाओ की जानकारी बी.<br>एल.ओ द्वारा दिया जावे |
| 5       | 06/10/2023               | पाटन            | 135, 136, 137,<br>138, 139              | औद्योगिक प्रशिक्षण संस्थान पाटन                                          | भाषण प्रतिस्पर्धा, चित्रकला, रंगोली, नारा लेखन, रैली, मानव श्रृंखला, वाद–विवाद,. नुक्कड़ नाटक,<br>एकल प्रदर्शन, मतदान का बच्चो द्वारा प्रदर्शन, ई.वी.एम प्रदर्शन, चुनाव चौपाल (बी.एल.ओ. द्वारा<br>जानकारी दिया जावे), दिव्यांक और वरिष्ठ व्यक्तियो को दी जाने वाली सुविधाओ की जानकारी बी.<br>एल.ओ द्वारा दिया जावे |